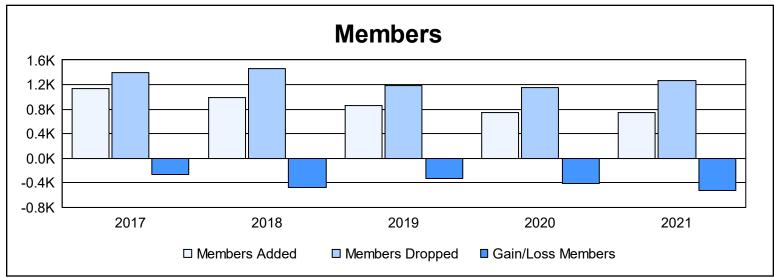

| Year      | New<br>Clubs | Dropped<br>Clubs | Gain/<br>Loss<br>Clubs | New<br>Members | Charter<br>Members | Reinstate<br>Members | Transfer<br>Members | Total<br>Member<br>Added | Total<br>Members<br>Dropped | Gain/<br>Loss<br>Members |
|-----------|--------------|------------------|------------------------|----------------|--------------------|----------------------|---------------------|--------------------------|-----------------------------|--------------------------|
| 2016-2017 | 3            | 8                | -5                     | 964            | 90                 | 35                   | 38                  | 1,127                    | 1,393                       | -266                     |
| 2017-2018 | 1            | 11               | -10                    | 836            | 37                 | 36                   | 76                  | 985                      | 1,462                       | -477                     |
| 2018-2019 | 1            | 12               | -11                    | 731            | 38                 | 48                   | 34                  | 851                      | 1,181                       | -330                     |
| 2019-2020 | 2            | 8                | -6                     | 583            | 58                 | 56                   | 48                  | 745                      | 1,149                       | -404                     |
| 2020-2021 | 4            | 16               | -12                    | 537            | 103                | 34                   | 69                  | 743                      | 1,271                       | -528                     |
| Average   | 2            | 11               | -9                     | 730            | 65                 | 42                   | 53                  | 890                      | 1,291                       | -401                     |