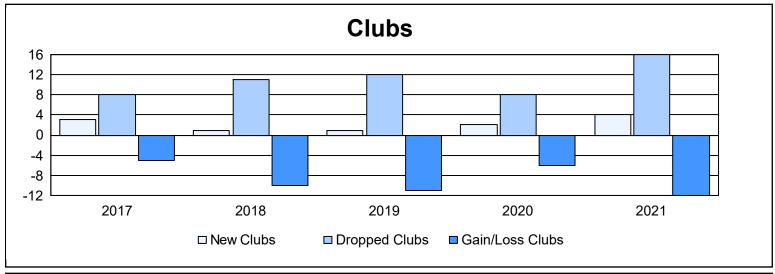

| Year      | New<br>Clubs | Dropped<br>Clubs | Gain/<br>Loss<br>Clubs | New<br>Members | Charter<br>Members | Reinstate<br>Members | Transfer<br>Members | Total<br>Member<br>Added | Total<br>Members<br>Dropped | Gain/<br>Loss<br>Members |
|-----------|--------------|------------------|------------------------|----------------|--------------------|----------------------|---------------------|--------------------------|-----------------------------|--------------------------|
| 2016-2017 | 3            | 8                | -5                     | 964            | 90                 | 35                   | 38                  | 1,127                    | 1,393                       | -266                     |
| 2017-2018 | 1            | 11               | -10                    | 836            | 37                 | 36                   | 76                  | 985                      | 1,462                       | -477                     |
| 2018-2019 | 1            | 12               | -11                    | 731            | 38                 | 48                   | 34                  | 851                      | 1,181                       | -330                     |
| 2019-2020 | 2            | 8                | -6                     | 583            | 58                 | 56                   | 48                  | 745                      | 1,149                       | -404                     |
| 2020-2021 | 4            | 16               | -12                    | 537            | 103                | 34                   | 69                  | 743                      | 1,271                       | -528                     |
| Average   | 2            | 11               | -9                     | 730            | 65                 | 42                   | 53                  | 890                      | 1,291                       | -401                     |